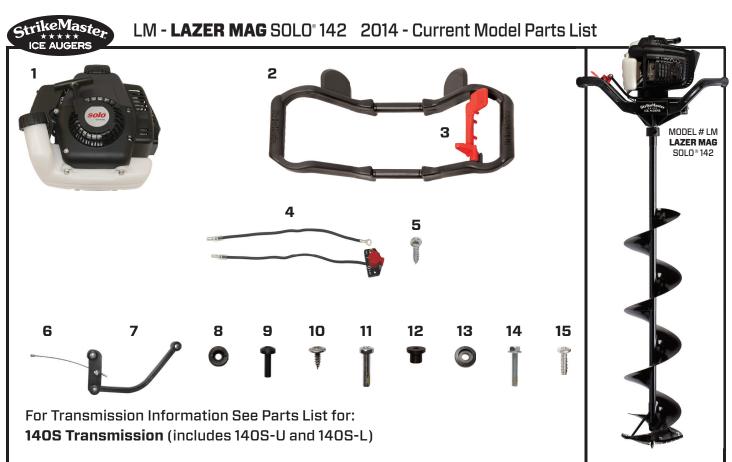

| Item Number | Part Number | Description                                           |
|-------------|-------------|-------------------------------------------------------|
| 1           | N/A         | Solo 142 Engine                                       |
| 2           | 151364C-1   | Composite Handle with Lever, Screw and Washer         |
| 3           | 151645      | Throttle Lever                                        |
| 4           | 151401      | Stop Switch Assembly                                  |
| 5           | 410090B     | Stop Switch Screw (Requires 2)                        |
| 6           | 151505      | Throttle Linkage Cable                                |
| 7           | 151510-A    | Throttle Linkage Assembly (Includes #6)               |
| 8           | 410015      | Composite Handle Washer                               |
| 9           | 410012      | Composite Handle Rivet                                |
| 10          | 410014      | Throttle Linkage Screw-Lever                          |
| 11          | 410065      | Throttle Linkage Screw-Engine                         |
| 12          | 410016      | T-Sleeve                                              |
| 13          | 410013      | Throttle Linkage Beveled Washer                       |
| 14          | 470840R     | Upper Transmission Bolt - 6mm x 1 x 40mm (Requires 4) |
| 15          | 4100115     | Lower Trans Screws HI-Low Cut Philips (Requires 6)    |